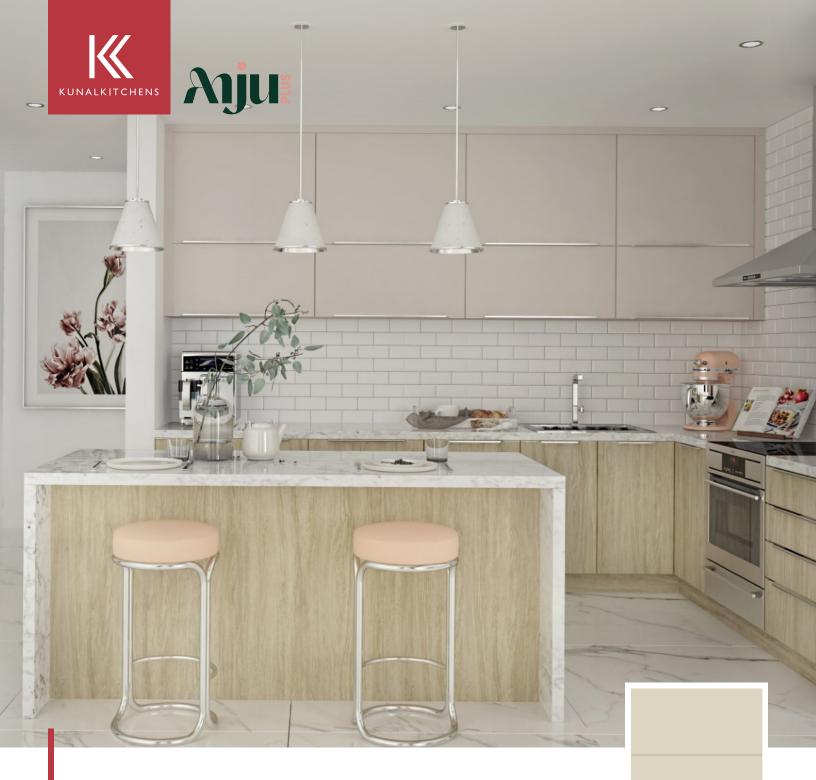

# **Lenox Hill PM**

For an ultra-modern and sleek look, select this contemporary slab door style.

Exceptional durability and low maintenance in both style and finish.

Features an easy-to-clean matte finish that resists fingerprints.

The Lenox Hill PM line will add chic style and modern simplicity to your home.